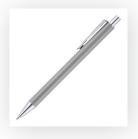

Product and Artwork Proof ACTIVE BALL PEN

Your Ref: Quantity: Product Code: TPC280401
Our Ref: Version: 1 Product Colour: GREY

## **PANTONE REFERENCE(S)**

ARTWORK SCALE 100% Engrave Area: 50mm x 7mm

Product Image for visualisation - colours may vary

The dashed line is to demonstrate print area and will not appear on your printed item