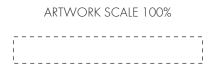

## **PANTONE REFERENCE(S)**

ARTWORK SCALE 100% Engrave Area: 50mm x 7mm

Product Image for visualisation - colours may vary

The dashed line is to demonstrate print area and will not appear on your printed item